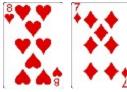

Direct

The Nine of Hearts in the Saturn Period

The likelihood of emotional problems causing ill health and other kinds of misfortune is present during this period. Personal relationships are challenging and disappointing but contact with the public can be a source of fulfillment and joy. It may be that you are involved in a heavy karmic relationship now, one that was destined to teach you much about yourself and your love nature. In any case, one or more key relationships in your life have reached their place of completion and are now coming to an end. Letting go of personal attachments and relationships that are no longer serving any good purpose in your life will ultimately lead you to new and better relationships. This card can often represent a difficult divorce.

Also bear in mind that the difficulties or challenges indicated by this card could be offset by a strong card in the other position, for example any of the fours, eights or tens.

Vertical

#### The Ten of Clubs in the Saturn Period

Overcoming undesirable influences is indicated by this card, especially through the application of wisdom and knowledge. Healing power, especially using natural methods, could be present for you now. Use it to heal yourself and others. By applying self-control you can conquer many problems during this period. This card also brings success in any of the mind-related fields such as publishing or teaching if one is ready to work hard to get it.

Be ready for hard work. The success potential of this card is only accessed by those who are willing to put in a lot of effort in the process. As a matter of fact this card often represents some project or work that is a lot of work.