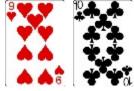

Mercury Period Cards are usually of little consequence since Mercury itself is such a quick-moving influence. Therefore, events under Mercury will usually be short-lived, quick or sudden.

The Ten of Hearts in the Mercury Period

Direct

The Eight of Clubs in the Mercury Period

This card represents a rapid gaining of knowledge or power, or a rapid development of a situation you have been approaching. This could be a rapid education or a sudden opportunity to teach or speak or to acquire an education. This influence is one of overcoming any obstacles to success or current problems, especially related to communication. Success involving groups of people is also highlighted, as in teaching, speaking or writing.