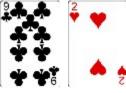

Those who are in a profession that involves beauty products or any one of the arts should read their Venus Cards as general indicators of the success or failure of those types of businesses.

Direct

The Nine of Clubs in the Venus Period

This card is one of disappointment, either with friends or with someone you love dearly. Disloyal or uncooperative friends could be a source of much heartache. Your own personal plans and projects could be sacrificed as a result of the current situation. This influence can bring a delay or disruption of marriage plans or the betrayal of a mate or lover. Adopting a universal approach to love could bring success and happiness under this influence.

Your other Venus Card may tell you who or what the emotional or personal challenge or ending is about. Also keep in mind that a strong or powerful other Venus Card, such as a four, eight or ten, could mitigate the adversity of this card and bring about very positive results from a situation that may seem like a disappointment at the outset.

The Two of Hearts in the Venus Period

This time period should bring you a very satisfying love relationship. This is one of the best indicators of love and happiness in relationships of all sorts. In particular you may have a satisfying reunion with a dear friend or lover. This could also be the time that you meet someone new and get off on the right foot for a long-term love affair, friendship, or marriage. Relationships now are somewhat blessed and bring positive energy into your life.