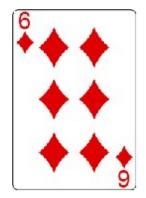

### The Life Spread Card governing your current 13-Year Period

Your Current 13-Year Period began on: 11/20/2020

And ends on: 11/20/2033

Your Thirteen-Year Six of Diamonds Period

This period of your life is going to most be a peaceful one, devoid of many changes. The Six of Diamonds is a money card and finances could be a major factor as well. In this case, there could be an inheritance or money that comes through marriage. It could come through other avenues as well but it is usually money that you do not earn yourself. By the same token, this card could mean 'no change' financially speaking and indeed many people find that their life is in sort of a rut during this long Six period.

### Your Long Range Card This Year In Your Planetary Ruling Card's Spread

The Six of Diamonds as the Long Range Card

The 6♦ is a very steadying influence and when it shows up as the Long Range card this influence extends strongly for an entire year. This can be good if you are in good financial shape when the year begins because this card will tend to sustain whatever conditions were in effect when the year began, but it can be difficult if you enter the year lacking financially in some way. You could find yourself in a financial rut this year, struggling to get ahead and constantly beset with unpaid bills that sap your accounts.

This powerful 'karma card' insures that any imbalances in your financial picture will be evened out during this year. This may mean you pay off existing debts or you are repaid money you loaned earlier. It is wise to be totally responsible under this influence as dishonest dealings are likely to receive immediate payback. On the other hand, if you recognize the inherent potential in this powerful card, you could get well ahead by always doing more than you were paid for in all your business and financial dealings. This is surely going to bring you additional returns, especially under the karmic money card. As you sow, so shall you reap.

In any event, many of your experiences this year will prove to demonstrate the need for personal integrity and responsibility in all of your financial concerns.

In another vein, this card can mark a year in which you find a deeper purpose for your life and work. Any six in such a prominent position can signal a time when we discover something that we are fated to do. In this case, it would involve helping others to find a more meaningful set of values to base their life upon.

Keywords:

A year of focus on financial responsibility, balancing of accounts and compromise for balance in financial affairs. I open myself up to discovering a special and higher purpose for my life's work.