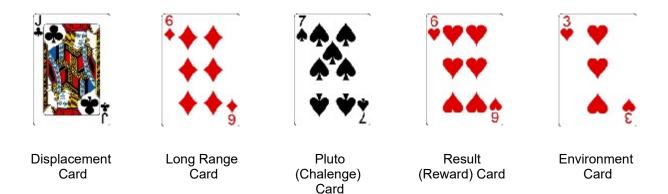

Each of the Main Sections of divided into two distinct groups of cards and each of these striving to reach the highest potential it offers us while Card Group Sections will have a Title Page to let you working with some of the karmic challenges that are also know what will follow. The first Card Group Section are associated with it. what we call the Year-Long Influence Cards. These five Even though it is the most important, our Birth cards, the Long Range, Pluto, Result, Environment and Card is not the only card that is a personal significator for Displacement Cards, cast their influence on an entire year us. There are other cards that offer further clues about our of our life. For this reason, their influence is more powerful character traits and personality. The most important are than the other cards in a Yearly Report.

A general description of each of these five cards is as follows:

1. The Long Range Card - this card signifies what or whom is a major focus of your attention. Remember that this card is generally not positive or negative, it just represents what area or on whom your attention is focused.

2. The Pluto Card - this is something or someone who is challenging you this year, to make a change in your life. Sometimes it represents a goal you have that will cause this change.

3. The Result Card - represents a blessing that occurs as the current year draws to a close. If it is the card of someone you know, there is a strong chance you will be together with them in a significant way by your next birthday.

4. The Displacement Card - not every card has this, but most do and it signifies where you must put your energy this year to achieve more positive results in your life. Be ready to give to this card.

5. The Environment Card - again, most cards have this, but not all. It represents a helpful positive influence in your life this year. Allow this blessing to come to you.