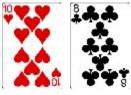

Mercury Period Cards are usually of little consequence since Mercury itself is such a quick-moving influence. Therefore, events under Mercury will usually be short-lived, quick or sudden.

The Ten of Hearts in the Mercury Period

This influence will bring sudden social success among some group of people or success in areas dealing with communication, publishing, and speaking. This could mean a party, such as a birthday party, or some other gathering where there are lots of people for you to impress with your wit and charm. This influence can be applied for business or financial success by scheduling advertising or promotions while this card is present.

Direct

The Eight of Clubs in the Mercury Period

This card represents a rapid gaining of knowledge or power, or a rapid development of a situation you have been approaching. This could be a rapid education or a sudden opportunity to teach or speak or to acquire an education. This influence is one of overcoming any obstacles to success or current problems, especially related to communication. Success involving groups of people is also highlighted, as in teaching, speaking or writing.

This is such a powerful and stabilizing influence that it will produce very good results during this period, even if your other Mercury Card is one of challenge or adversity..

Joseph Biden

Age: 82

BOOK OF DESTINY