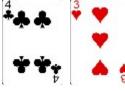

### Your 52-Day Mercury Planetary Period Cards In Your Birth Card's Spread

Begins on 11/20/2024 and ends 1/12/2025

About the Mercury Period Cards

The Mercury Period is the one that always begins on your birthday each year. During this period, the focus is usually on communications, short trips here and there, educational pursuits, or the affairs of siblings and other family members. The two cards found in this period will combine to tell you what influences are present and therefore, what is likely to occur.

Mercury Period Cards are usually of little consequence since Mercury itself is such a quick-moving influence. Therefore, events under Mercury will usually be short-lived, quick or sudden.

The Ten of Hearts in the Mercury Period

This influence will bring sudden social success among some group of people or success in areas dealing with communication, publishing, and speaking. This could mean a party, such as a birthday party, or some other gathering where there are lots of people for you to impress with your wit and charm. This influence can be applied for business or financial success by scheduling advertising or promotions while this card is present.

Direct

The Eight of Clubs in the Mercury Period

This card represents a rapid gaining of knowledge or power, or a rapid development of a situation you have been approaching. This could be a rapid education or a sudden opportunity to teach or speak or to acquire an education. This influence is one of overcoming any obstacles to success or current problems, especially related to communication. Success involving groups of people is also highlighted, as in teaching, speaking or writing.

This is such a powerful and stabilizing influence that it will produce very good results during this period, even if your other Mercury Card is one of challenge or adversity..

Joseph Biden

Age: 82

BOOK OF DESTINY