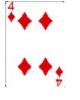

Direct

Vertical

The Four of Diamonds in the Uranus Period

This is a good money card, indicating money made through labor, real estate, humanitarian efforts, or in futuristic technology. This can also represent an unusual or unexpected income of money. Your efforts will bring gains at this time. This influence brings good relations with co-workers and any large institutions, which may also be a source of financial gains for you now. In general you will be feeling satisfied with your financial situation.

The Four of Diamonds in the Neptune Period

This is a good card for money and indicates money made related to travel or foreign interests, in the care of others, or in some secret way. You are somewhat protected in all your business dealings under this influence. This is a card of satisfaction in financial affairs and one where you can take time to enjoy the fruits of your labor as well. This can also mean money made through an inheritance, taxes, insurance, or in some secret way.