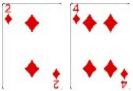

The Two of Diamonds in the Uranus Period

During this period you may enter into a real estate partnership or have a meeting about labor issues. This could represent the signing of a real estate contract. Let others attend to the details and don't let financial fears bother you so much at this time. Partnerships can be the source of both spiritual and material benefits under Uranus and may have an element of the unusual or unexpected about them. The focus may now be more on business deals and relations. Sometimes we have to make arrangements with others in order to further our own financial future.

Direct

Vertical

The Four of Diamonds in the Uranus Period

This is a good money card, indicating money made through labor, real estate, humanitarian efforts, or in futuristic technology. This can also represent an unusual or unexpected income of money. Your efforts will bring gains at this time. This influence brings good relations with co-workers and any large institutions, which may also be a source of financial gains for you now. In general you will be feeling satisfied with your financial situation.