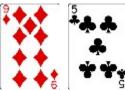

Those who are in a profession that involves beauty products or any one of the arts should read their Venus Cards as general indicators of the success or failure of those types of businesses.

Direct

The Nine of Clubs in the Venus Period

This card is one of disappointment, either with friends or with someone you love dearly. Disloyal or uncooperative friends could be a source of much heartache. Your own personal plans and projects could be sacrificed as a result of the current situation. This influence can bring a delay or disruption of marriage plans or the betrayal of a mate or lover. Adopting a universal approach to love could bring success and happiness under this influence.

Your other Venus Card may tell you who or what the emotional or personal challenge or ending is about. Also keep in mind that a strong or powerful other Venus Card, such as a four, eight or ten, could mitigate the adversity of this card and bring about very positive results from a situation that may seem like a disappointment at the outset.

The Two of Hearts in the Venus Period

This time period should bring you a very satisfying love relationship. This is one of the best indicators of love and happiness in relationships of all sorts. In particular you may have a satisfying reunion with a dear friend or lover. This could also be the time that you meet someone new and get off on the right foot for a long-term love affair, friendship, or marriage. Relationships now are somewhat blessed and bring positive energy into your life.