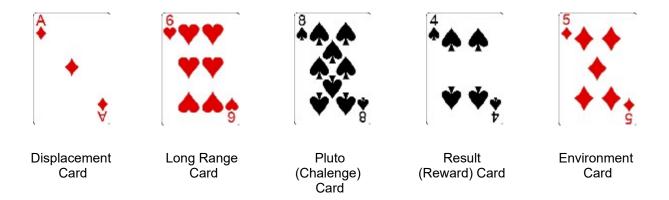

Each of the Main Sections of divided into two distinct groups of cards and each of these striving to reach the highest potential it offers us while Card Group Sections will have a Title Page to let you working with some of the karmic challenges that are also know what will follow. The first Card Group Section are associated with it. what we call the Year-Long Influence Cards. These five Even though it is the most important, our Birth cards, the Long Range, Pluto, Result, Environment and Card is not the only card that is a personal significator for Displacement Cards, cast their influence on an entire year us. There are other cards that offer further clues about our of our life. For this reason, their influence is more powerful character traits and personality. The most important are than the other cards in a Yearly Report.

A general description of each of these five cards is as follows:

1. The Long Range Card - this card signifies what or whom is a major focus of your attention. Remember that this card is generally not positive or negative, it just represents what area or on whom your attention is focused.

2. The Pluto Card - this is something or someone who is challenging you this year, to make a change in your life. Sometimes it represents a goal you have that will cause this change.

3. The Result Card - represents a blessing that occurs as the current year draws to a close. If it is the card of someone you know, there is a strong chance you will be together with them in a significant way by your next birthday.

4. The Displacement Card - not every card has this, but most do and it signifies where you must put your energy this year to achieve more positive results in your life. Be ready to give to this card.

5. The Environment Card - again, most cards have this, but not all. It represents a helpful positive influence in your life this year. Allow this blessing to come to you.