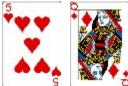

The Five of Hearts in the Mars Period

In Mars, the Five of Hearts promises many changes and a certain restlessness within you. These may jeopardize love and work relationships. Connected with a man or your work are possible changes in feelings or location. Men provide stimulation but also stimulate restlessness. In general you will be more restless than usual and this could inspire changes in work or love. Be careful with your aggressive energies now because a divorce or breakup could be devastating and expensive, especially if you end up in a legal battle.

Direct

The Queen of Diamonds in the Mars Period

Success in businesses related to men is one of the keynotes for this card of financial mastery. Aggressive pursuit of your financial goals could bring in huge returns and your sense of what sells has never been better. At the same time it may be hard for you to slow down and control the urge to spend money impulsively on luxury items, the negative side of this card. Keep your impatience channeled into your work for the best results during this period.

You may also find that there are one or more women of the Diamonds suit for whom you feel some attraction or anger during this period.

Joseph Biden

Age: 82

BOOK OF DESTINY